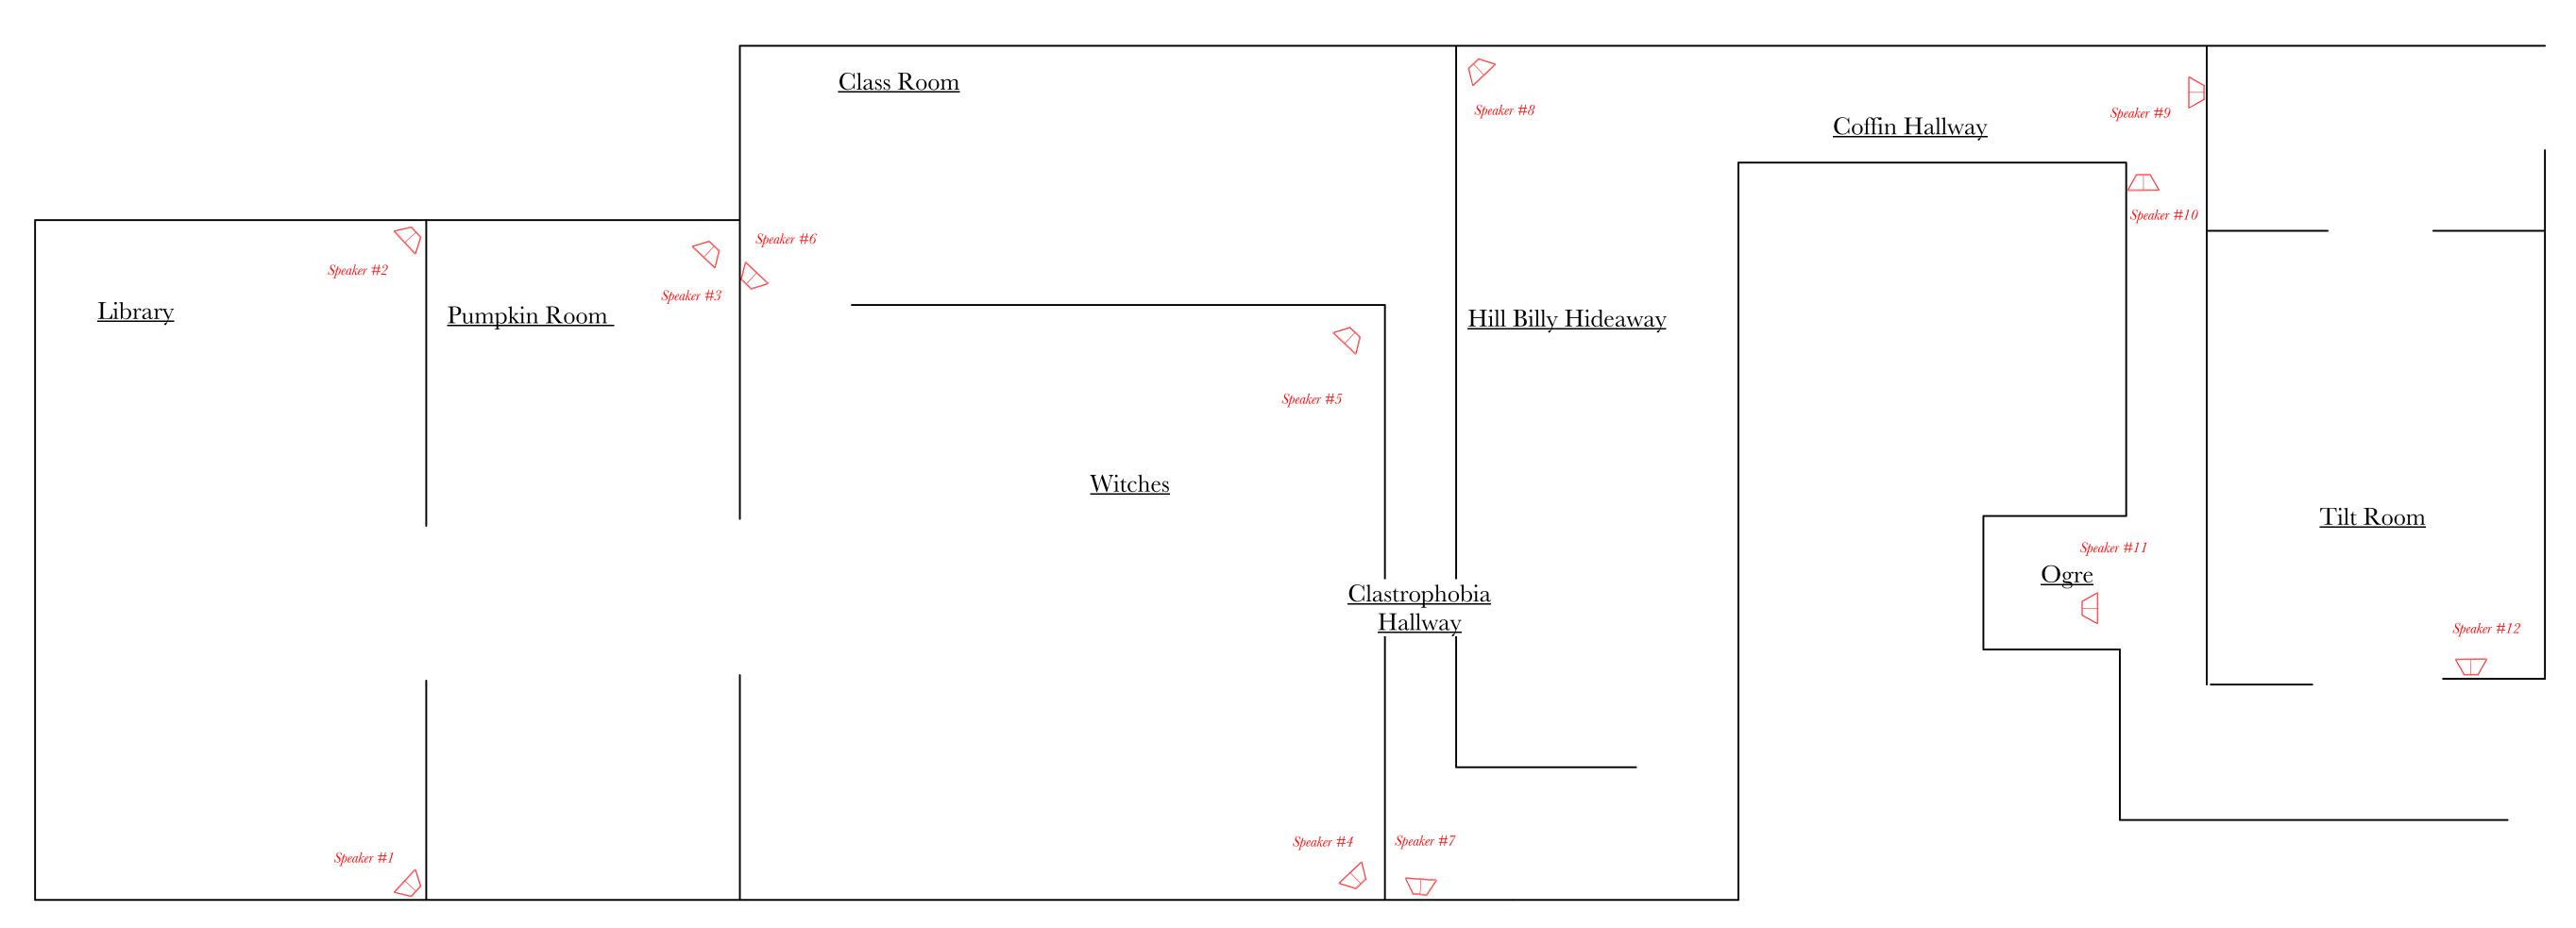

## Third Floor of the School House Drafting

## Signal Flow

|              |             |          |                                       | <u>Soundscape</u> | <u>Amp</u>     | Room                | <u>Speaker</u> |
|--------------|-------------|----------|---------------------------------------|-------------------|----------------|---------------------|----------------|
|              |             | ^        |                                       | Library Track     | Amp 1          | Library             | One            |
|              |             |          |                                       | Library Track     | <sub>F</sub> - | ,                   | Two            |
|              | Speaker #14 | 1        |                                       | Back Track 1SF3   | Amn 9          | Pumpkin Room        | Three          |
|              | Garage 1    | Garage 2 |                                       | Dack Hack 1913    | Amp 2          | Class Room          | Six            |
| Speaker #13  |             |          |                                       | Back Track 1 SF3  | Amp 3          | Witches             | Four           |
| <u>Altar</u> |             |          |                                       | Back Hack 1 51 5  | Amp 5          | Witches             | Five           |
| <u> </u>     |             |          |                                       | Hill Song         |                | Clast Hallway       | Seven          |
|              |             |          |                                       | Tilli Solig       | Amp 4          | Hill Billy Hideaway | Eight          |
|              |             |          |                                       | Back Track 2 SF3  |                | Coffin Hallway      | Nine           |
|              |             |          | Attic Speaker #16 Speaker #17         | Dack Track 2 SFS  | Amp 5          | Colini Haliway      | Ten            |
|              |             |          |                                       | Back Track 2 SF3  |                | Tilt Room           | Twelve         |
|              | ı           |          |                                       | Chanting          | Amp 6          | Altar               | Thirteen       |
|              |             |          |                                       |                   |                | C 1 1 0             | Fourteer       |
|              |             |          |                                       | Hill Song         | Amp 7          | Garage 1 and 2      | Fifteen        |
|              | <u>'</u>    |          | · · · · · · · · · · · · · · · · · · · | Attic Ambience    |                | A 44: -             | Sixteen        |
|              |             |          |                                       | Auic Ambience     | Amp 8          | Attic               | Seventee       |

| Project                              | ·                                | ted Lab                                               |               |
|--------------------------------------|----------------------------------|-------------------------------------------------------|---------------|
|                                      |                                  | <u>lhouse</u>                                         |               |
| Company <u>I</u>                     | <u> </u>                         | of Terro                                              | o <u>r</u>    |
|                                      | 11                               |                                                       |               |
| Sound Des                            | igner                            |                                                       |               |
| Stev                                 | vart P                           | Blackw                                                | hoov          |
| <u>Dtc v</u>                         | <u>vart D</u>                    | <u>rackv</u>                                          | <u>/00u</u>   |
| Employer                             | т 1                              |                                                       |               |
|                                      | John 1                           | <u>Eslich</u>                                         |               |
| TD                                   | т•                               | D .1                                                  |               |
|                                      | Liam                             | <u>Roth</u>                                           |               |
| Notes                                |                                  |                                                       |               |
| Speakers: 7<br>Amps: 4<br>Blow Horns | : 1                              |                                                       |               |
|                                      | r placed in tl                   | his way:                                              |               |
| <b>M</b> f                           |                                  | d for                                                 | ont-1         |
| effects and p                        | olaced on sign<br>ving its mater | d for enviorm<br>ht. It will be t<br>rial, so interfe | the only      |
| even if two                          | are connecte                     | playing its ov<br>d to the same                       | amplifier.    |
| This will be outputs of t            | done by plug<br>he amp into      | gging both of<br>two different                        | the speakers. |
| panned har                           |                                  | he SD card word right to giv                          |               |
| -All speaker                         | s not playing                    | enviormenta<br>ceiling facing                         |               |
|                                      |                                  |                                                       |               |
| <b>ച</b> чигртеш                     |                                  |                                                       |               |
| PFA Class T<br>Speaker imp           | edance: 2-8                      |                                                       |               |
| Output power Input Power             | er: 100W                         |                                                       |               |
| <u>Dual LU53F</u><br>125 Watt        | B3 Speaker                       |                                                       |               |
| Power handl<br>Impedance (           | 0                                | atts <u> </u>                                         | 7             |
|                                      |                                  |                                                       |               |
|                                      |                                  |                                                       |               |
|                                      |                                  |                                                       |               |
|                                      |                                  |                                                       |               |
|                                      |                                  |                                                       |               |
|                                      |                                  |                                                       |               |
|                                      |                                  |                                                       |               |
|                                      |                                  |                                                       |               |
|                                      |                                  |                                                       |               |
|                                      |                                  |                                                       |               |
|                                      |                                  |                                                       |               |
|                                      |                                  |                                                       |               |
|                                      |                                  |                                                       |               |
|                                      |                                  |                                                       |               |
|                                      |                                  |                                                       |               |
| Draft                                |                                  |                                                       |               |
| J                                    | <b>T</b> 7                       | 1                                                     |               |
|                                      | $\underline{V}$                  | <u>l</u>                                              |               |
|                                      |                                  |                                                       |               |
| Purpose                              |                                  |                                                       |               |
| •                                    | er Quan                          | tity & Pla                                            | acemen        |
| •                                    | •                                | ٠                                                     |               |
|                                      |                                  |                                                       |               |